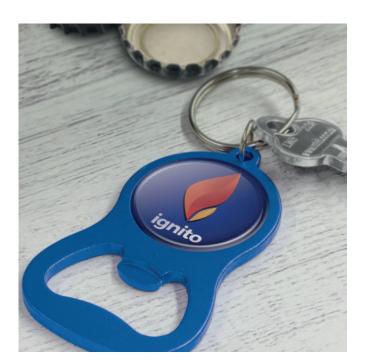

## **Chevron Bottle Opener Key Ring**

## **PRODUCT DESCRIPTION:**

The metal bottle opener with a key ring is a high-quality product that offers both style and functionality. It has been expertly crafted to provide a durable and reliable tool that can be used to open bottles of all sizes with ease. The laser engraving technology used to create the oxidised white colour adds a touch of elegance to the design, making it a perfect promotional or corporate gift.

## MATERIALS: Resin and Metal

**COLOURS AVAILABLE:** Matt Silver, Matt Orange, Matt Red, Matt Green, Matt Blue, Matt Purple, Matt Black

SIZE: W 40mm x 65mm x 3mm (Dia 25 mm ring)

**DECORATION:** Resin Coated Finish, Laser Engraving