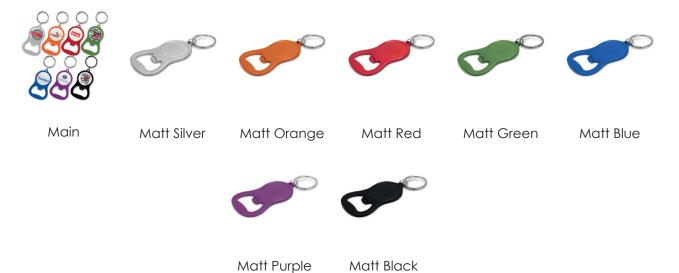

## MATERIALS: Resin and Metal

**COLOURS AVAILABLE:** Matt Silver, Matt Orange, Matt Red, Matt Green, Matt Blue, Matt Purple, Matt Black

SIZE: W 40mm x 65mm x 3mm (Dia 25 mm ring)

**DECORATION:** Resin Coated Finish, Laser Engraving